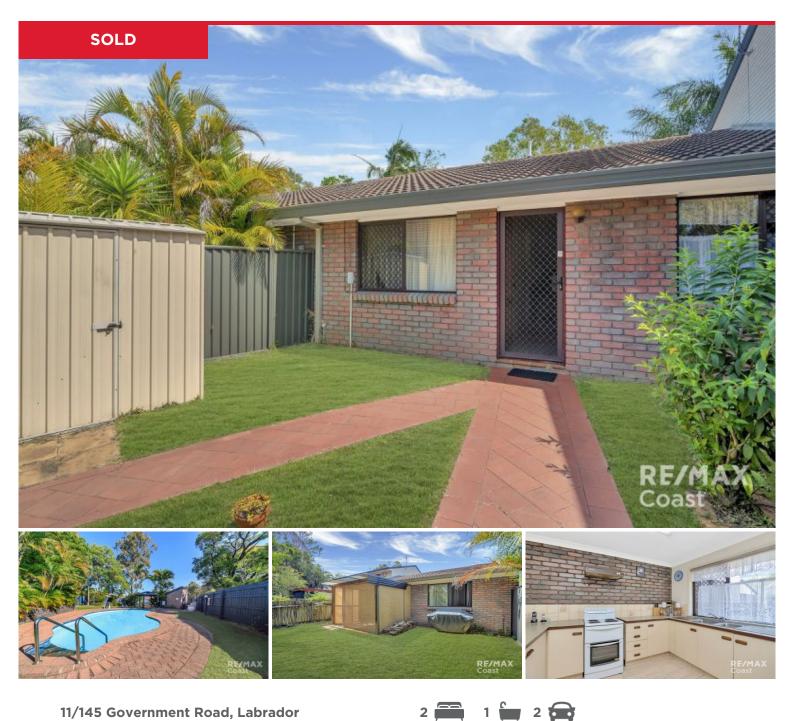

## 11/145 Government Road, Labrador

Walking distance to the water, schools and supermarket and less than 5 min drive to Griffith Uni, GC Hospitals and Harbourtown, this well priced townhouse in a spectacularly central location has never been short of a tenant. Low maintenance with a usable yard the complex sits within a boutique complex of 25 and has access to a pool (perfect for Summer).

The long-term tenant is on a periodic lease making this ideal for the investor or owner occupier. FEATURES

- 2 Large bedrooms (master with walk-in-robe)

- 1 Bathroom and laundry with 2 way access...

2

Price:

View:

\$270,000 https://remaxcoast.com.au/5095466

**Kevin Brown** M 0417648001

1

**RE/MAX** Coast

The overall presentation might layout, maging, licing, loading-mond, calcular and laminology are subject to short suppright of Area Design Concepts, No one-online to failers for building design. All measurements are appresented & indicated shared rely on their own references. First out more at particles/generoscipts.com.are