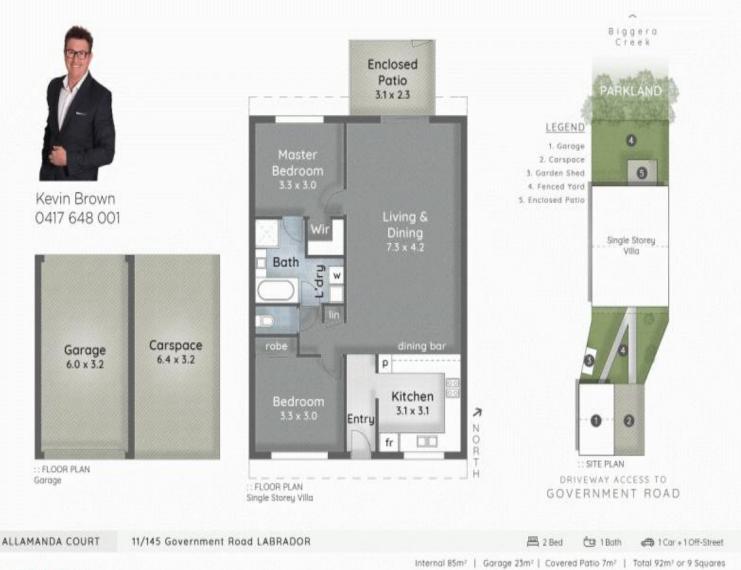

The long-term tenant is on a periodic lease making this ideal for the investor or owner occupier. FEATURES

- 2 Large bedrooms (master with walk-in-robe)

- 1 Bathroom and laundry with 2 way access...

2

Price:

View:

\$270,000 https://remaxcoast.com.au/5095466

**Kevin Brown** M 0417648001

1

**RE/MAX** Coast

The overall presentation might layout, maging, licing, loading-mond, calcular and laminology are subject to short suppright of Area Design Concepts, No one-online to failers for building design. All measurements are appresented & indicated shared rely on their own references. First out more at particles/generoscipts.com.are