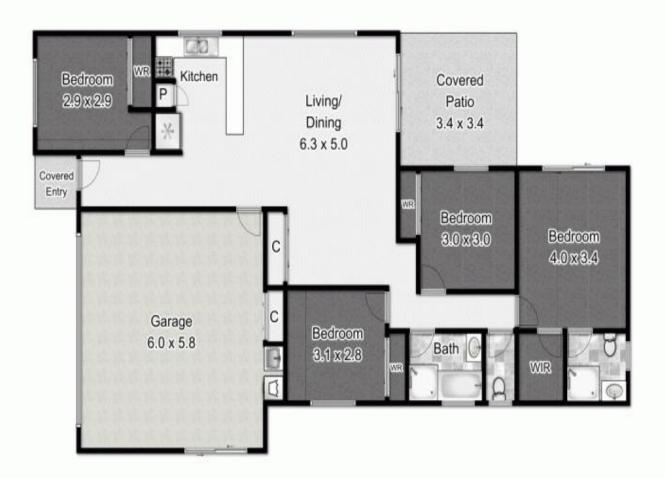

## 33 McWilliam Street, Pimpama

Boasting a sunny corner block position in a PRIME estate, this near-new home with great tenants is a no-brainer for the investor or first home buyer. Walking distance to Pimpama Junction Shopping Centre, day care plus primary and secondary schools, this property is close to everything that matters making life here comfortable and easy.

- 4 Bedrooms with fans and built in robes...

...

**Price:** \$402,000

View: https://remaxcoast.com.au/5091363

Jesse Young M 0468643571

RE/MAX Coast

33 McWilliam Street, Pimpama

Internal: 114.5m2 | External: 13.6m2 | Garage: 36.5m2 | Total: 164.6m2