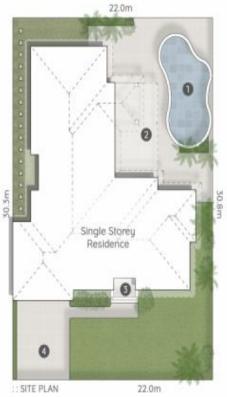

## LEGEND

- 1. Swimming Pool | 2. Covered Patio
- 3. Entry Porch | 4. Driveway Parking

EDINBURGH ROAD

43 Edinburgh Road BENOWA WATERS

□ 669m²

A Bed

😉 2 Bath

2 Car + Off-Street

Internal 271m2 | Patio & Porch 41m2 | Total 312m2 or 34 Squares

Kevin Brown 0417 648 001

The overall presentation risks, layout, imagery, front, lockground, solvans and terminology are subject to strict suppright of Pure Design Concepts. No severally in taking the building design, All measurements are approximate & and solvails chould sely on their own information. Tind out now at paradesign concepts.com.au