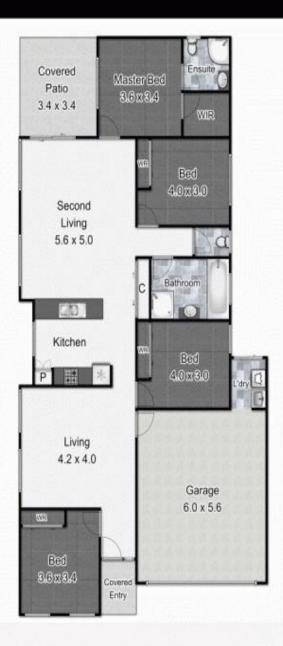

## 101 O'Reilly Drive, Coomera

Practically brand new and immaculately maintained, this beautiful property would make an ideal home or investment. Built in 2017, everything still has that 'new home' feel with the benefit of established lawns and finished homes all around (no construction noise). Boasting a well-considered floor plan with two separate living areas and gorgeous finishes, the neutral palette will suit any style of furniture. Close to schools, TAFE, Westfield and the M1 the location is superb and there is amazing value to be had here as our overseas investor is COMMITTED TO SELLING!!

HIGHLIGHTS - 420m2 block...

Price:

\$467,000

View:

https://remaxcoast.com.au/5084048

Jesse Young M 0468643571

**Kevin Brown** 

0417648001 RE/MAX Coast