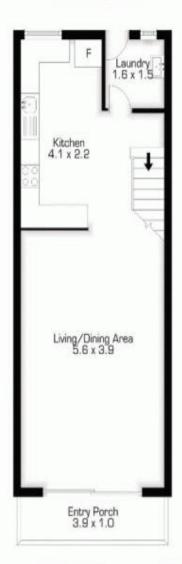

- 2 bedrooms (master with balcony and water views)
- 1 Bathroom incl. separate toilet
- Open plan living (fully tiled lower level)
- Modern kitchen including dishwasher and cavity for double door fridge
- Freshly painted throughout
- Boutique block...

...

**Price:** \$420 per week

View: https://remaxcoast.com.au/4999263

Lisa Brown M 0407572235

RE/MAX Coast

9/9 Jodie Court MERMAID WATERS

Internal area - approx 77m2 Balcony approx 3.9m2 Porch approx 3.9m2 TOTAL 84.8m2