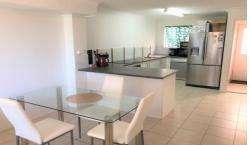

- 2 bedrooms (master with balcony and water views)
- 1 Bathroom incl. separate toilet
- Open plan living (fully tiled lower level)
- Modern kitchen including dishwasher and cavity for double door fridge
- Freshly painted throughout
- Boutique block...