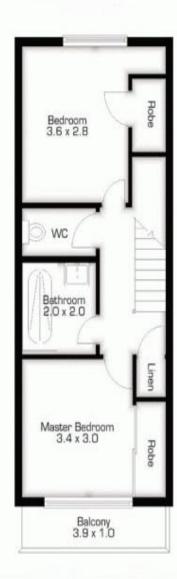

- 2 bedrooms (master with balcony and water views)
- 1 Bathroom incl. separate toilet
- Open plan living (fully tiled lower level)
- Modern kitchen including dishwasher and cavity for double door fridge
- Freshly painted throughout
- Boutique block...

...

**Price:** \$420 per week

View: https://remaxcoast.com.au/4999263

Lisa Brown M 0407572235

RE/MAX Coast

9/9 Jodie Court MERMAID WATERS

Internal area - approx 77m2 Balcony approx 3.9m2 Porch approx 3.9m2 TOTAL 84.8m2