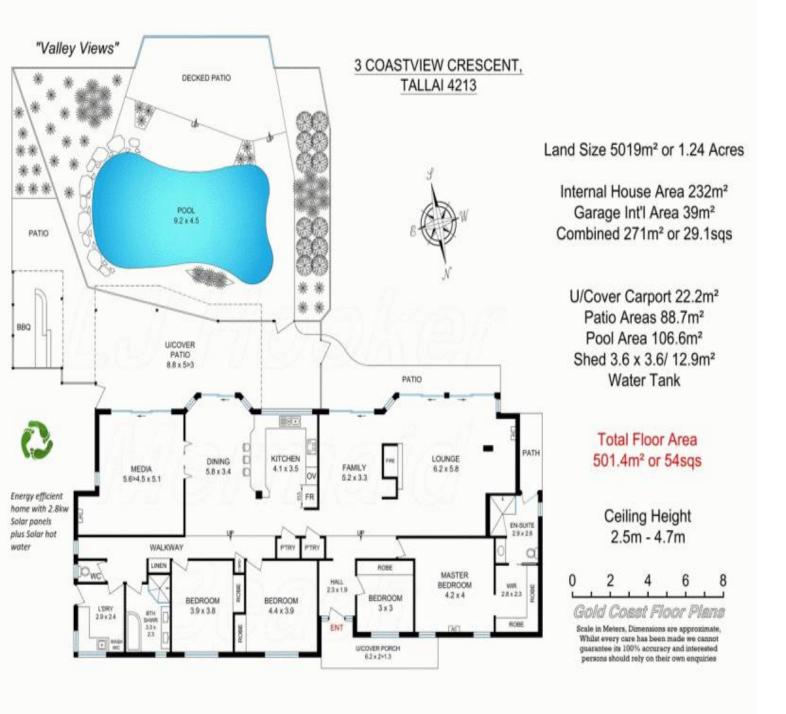

## **3 Coastview Crescent, Tallai**

SOLD BY KEVIN BROWN WITHIN THREE WEEKS. THE AVERAGE TIME ON MARKET IS 87 DAYS.

Architecturally designed, fully landscaped and meticulously maintained, this executive Tallai acreage is your dream ?tree-change' property. Sensational panoramic views from every southern-facing window will rival any art piece in the home and with fabulous covered outdoor entertaining the view and fresh air can be enjoyed all year round. Perfectly north-facing and tucked within a quiet cul-de-sac, this home is located within a glorious part of Tallai surrounded by some of the surburbs most exclusive real estate. A world away from the hustle and bustle but still only minutes

by car to Robina Town Centr...

Price:

\$950,000

View:

https://remaxcoast.com.au/4970250

**Kevin Brown** M 0417648001

Lisa Brown

0407572235 RE/MAX Coast