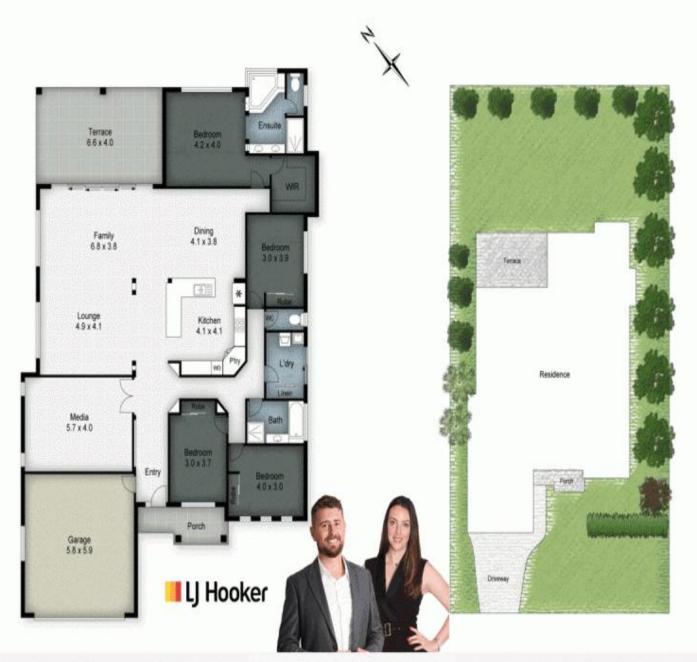

Internal: 220m² | External: 33m² | Garage: 34m² | Total: 287m² Bed: 4 | Bath: 2 | Car. 2 Ben Ratcliffe 0406 337 464 Elise Tichelaar 0477 665 431