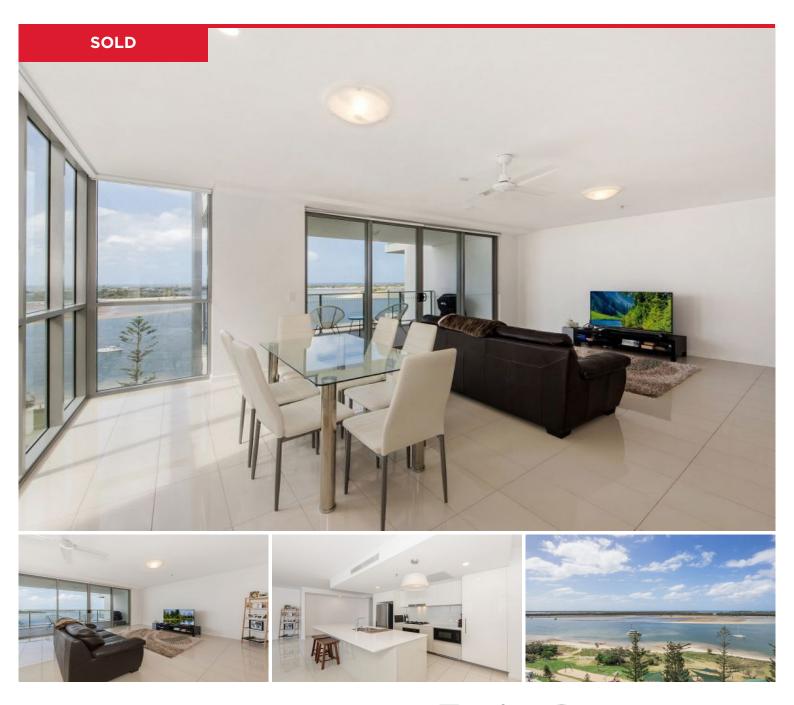

## 901/378 Marine Parade, Labrador

\*INVESTOR LIQUIDATES MAKE AN OFFER!\* Overlooking Harley Park to the vibrant Broadwater, the panoramic views from this high floor, corner 'Coast Broadwater' apartment are breathtaking. Picked for its perfect North-East aspect this really is the best layout to capture scenic vistas and all-day sunlight.

Offering a superb location, luxury finishes and brilliant facilities this apartment is the full package for owner or investor..Currently rented to quality tenants, investors will enjoy excellent depreciation low outgoings and secure returns.