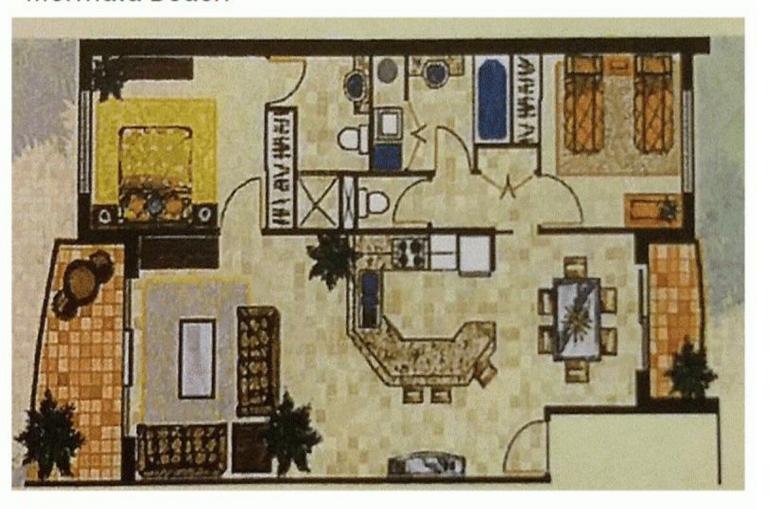

cated just 350m from the sand and only minutes by foot to Pacific Fair and the tram station, this is an investment that ticks many boxes.

Investors can choose from holiday letting or more permanent rental returns (or even to mix yields) making this a flexible option for those wishing to seasonally enjoy a stay in their property. With an unbeatable list of resort facilities, Turtle Beach is an attraction destination particularly for the family market. Unit 33 is spacious and well situated within the resort overlooking the tennis courts. It has the best floor plan on offer and boasts updated furnishings which are included with the sale....







Price: \$320,000

View: https://remaxcoast.com.au/4970244

**Kevin Brown** M 0417648001



RE/MAX Coast

## 33/2342 Gold Coast Hwy Mermaid Beach



"A" Floor plan type