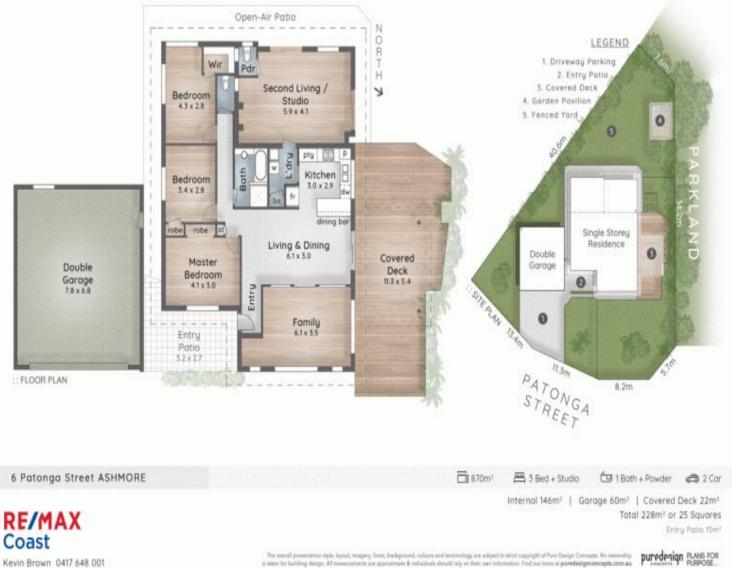

## 6 Patonga Street, Ashmore

Beautifully presented and boasting a massive 870m2 block with plenty of room for kids, pets or whatever else you wish to dream up, this well positioned and well-priced home will not last.

Just a short stroll to Ashmore State School and Ashmore Plaza, 6 Patonga offers convenience and lifestyle without the need for a car. Located in a tightly held part of Ashmore, this is your opportunity to grab one of the largest blocks around. Perfect for owners or investors, the property is currently owner occupied and immaculately maintained. FEATURES:

- Sunny east-facing aspect...

3 🚎 1 🖕 4 🚘

Price: View: \$555,000 https://remaxcoast.com.au/4968601

Kevin Brown M 0417648001

**RE/MAX** Coast

Kevin Brown 0417 648 001

rs. No execution an orcepts.com.an