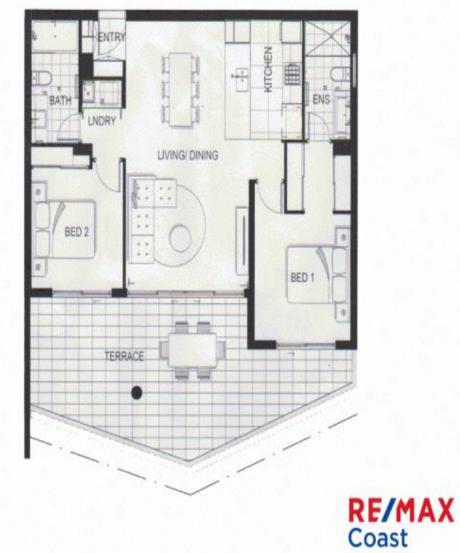

## 1001/21 Ross Street, Benowa

ANOTHER PROPERTY SOLD QUICKLY BY KEVIN BROWN RE/MAX Coast. WITHOUT DOUBT - THE BEST VALUED APARTMENT and floor plan in the Benowa/Ashmore area. Why buy band new when you can buy this almost new apartment in one of the best built developments I have seen in over 20 years of selling real estate in this area. MY INTERSTATE INVESTOR INSTRUCTS US TO SELL! With full depreciation and less expensive than anything selling off the plan why would you buy brand new? Executive living, this Large East facing apartment boasts the most coveted floor plan in the development, the large outdoor living space in this luxury apartment sets it well above the fray. Originally purchased as her 'forever home' for her return to the Gold Coast, it was un-lived in for 2 years. With circumstances now changed this 'as-new'...