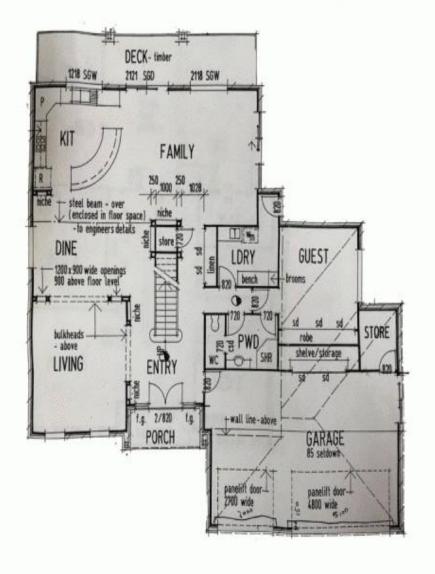

## 759 Ashmore Road, Molendinar

\*\* 11.1kw Solar Panels\*\* Quiet, private and boasting a sprawling 45sq floor plan with multiple living areas, this huge executive home will provide retreat-like living whilst being moments to all the conveniences of Ashmore. Just moments from Griffith University, Gold Coast Hospitals and private schools this location offers convenience and comfort. FEATURES

## **759 ASHMORE ROAD MOLENDINAR**

4 Bedroom | 3 Bathroom | 3 + 1 Car | 3 Living | Pool | 801m2 Land | 424m2 House (45.6sq)