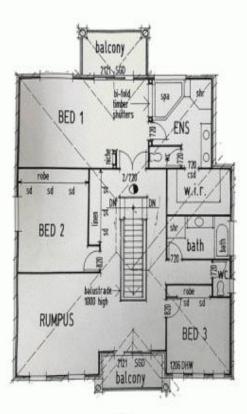

## 759 Ashmore Road, Molendinar

\*\* 11.1kw Solar Panels\*\* Quiet, private and boasting a sprawling 45sq floor plan with multiple living areas, this huge executive home will provide retreat-like living whilst being moments to all the conveniences of Ashmore. Just moments from Griffith University, Gold Coast Hospitals and private schools this location offers convenience and comfort. FEATURES

## **759 ASHMORE ROAD MOLENDINAR**

4 Bedroom | 3 Bathroom | 3 + 1 Car | 3 Living | Pool | 801m2 Land | 424m2 House (45.6sq)