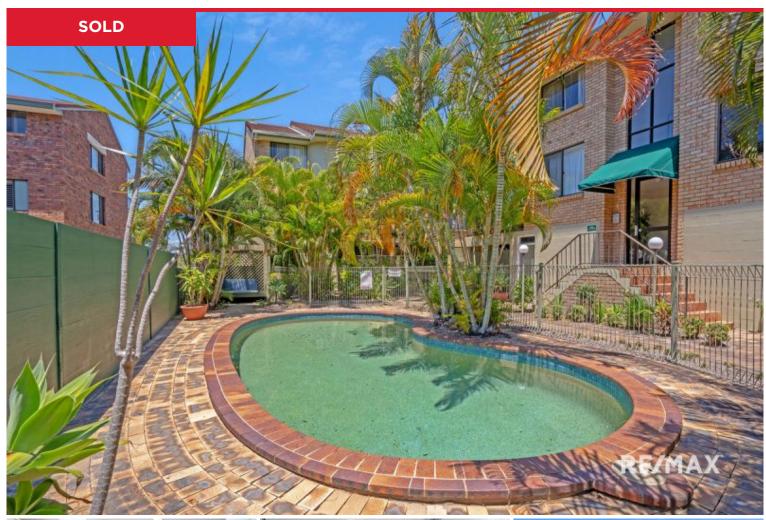

## 8/35 Whiting Street, Labrador

Just 900m from the Broadwater this bright and updated 2 bedroom apartment is your ideal start on the property ladder or a solid addition to your investment portfolio (currently tenanted). Bathroom and kitchen have been refreshed in recent years and the space is open with an east-facing balcony which has a view of the pool.

Location wise you are a couple minutes walk from the water, Labrador State School, parks and Aldi Supermarket. Plus, less than 5 min drive to Harbour Town, Griffith University, Hospitals and Southport CBD.