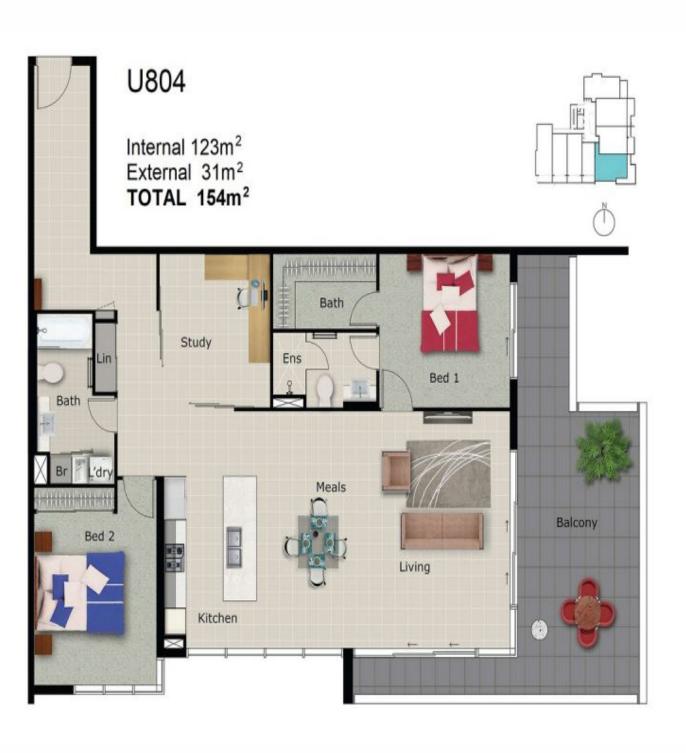

## APARTMENT FEATURES

- Residential only building
- 2 Spacious bedrooms (Master with walk-in-robe and ensuite)
- Large open plan living and dining with ocean views...

...

**Price:** \$750,000

View: https://remaxcoast.com.au/4901646