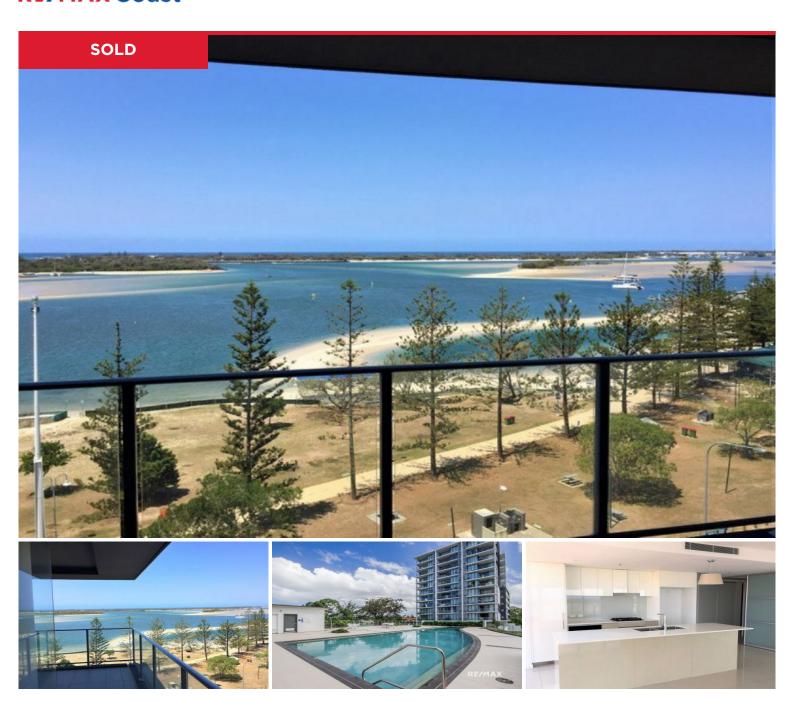

## 804/378 Marine Parade, Labrador

\*INVESTOR LIQUIDATES MAKE AN OFFER!\* Overlooking Harley Park to the vibrant Broadwater, the panoramic views from this high floor, 'Coast Broadwater' apartment are breathtaking. Picked for its perfect aspect this really is the best layout to capture scenic vistas and all-day sunlight. Offering a superb location, luxury finishes and brilliant facilities this apartment is the full package for owner or investor.

## APARTMENT FEATURES

- Residential only building
- 2 Spacious bedrooms (Master with walk-in-robe and ensuite)
- Large open plan living and dining with ocean views...

...

**Price:** \$750,000

View: https://remaxcoast.com.au/4901646